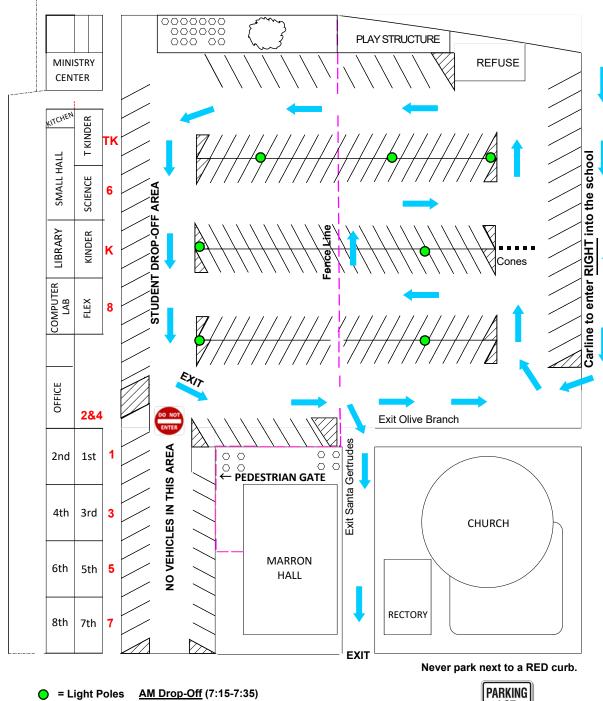

## Beatitudes of Our Lord School Traffic Flow Map

= Light Poles
= Fence

Drive-Thru to drop-off area.

Walk-Up: Park north of gate (church side) and walk with your child through the pedestrian gate.

PARKING LOT SPEED LIMIT 5 MPH

PM Pick-Up (M-TH 2:40-3:00 / F 12:15-12:35)

Park and walk-up to outside doors for designated classrooms.

Grades 2 & 4 will be picked up via outside the hallway

Parents are to wait in cars until dismissal time.

Do not gather in front of the bathrooms when waiting for your child.

Go directly to your child's classroom:

Grades TK, K, 3, 5, & 7 will be picked up via their outside classroom doors Grade 6 will be picked up via the Science classroom Grade 8 will be picked up via the Flex Room